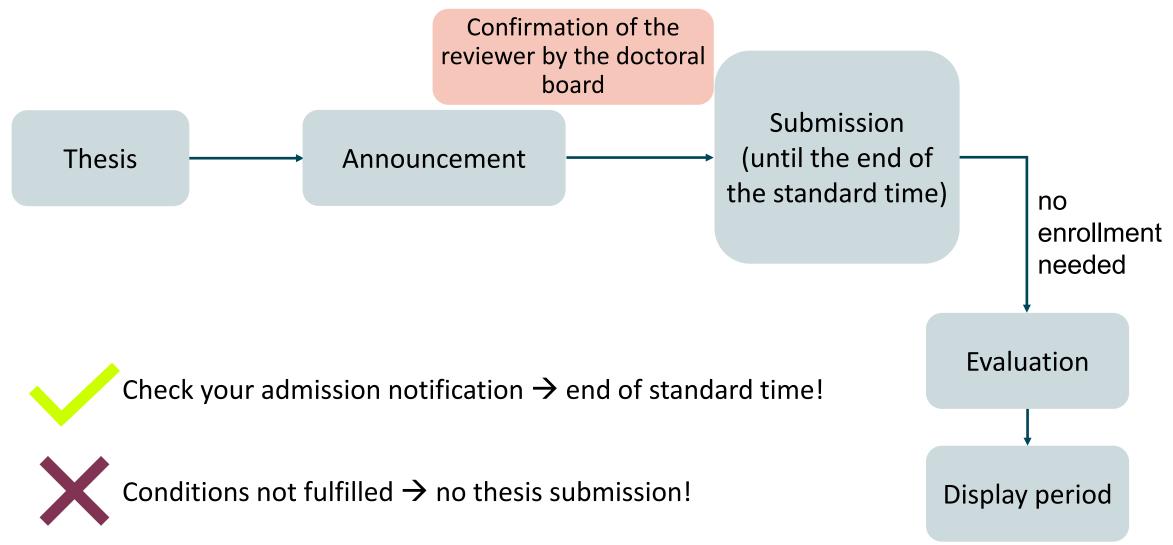

### Submission of the Thesis

Please note that the dissertation can only be submitted once you have fulfilled all the conditions of your admission (e.g. presentation of the original documents (Master/Bachelor certificates, and transcripts, language certificate) as part of the admission application). Please refer to your admission notification for the conditions.

#### Announcement of Thesis Submission

Please send **approx. 10 days before you plan to submit your thesis** an email with the subject "Announcement of the thesis submission" and the following information to the doctoral office:

- final title of your thesis
- names and institutions/affiliations of your reviewers
- type of your thesis (monograph / cumulative thesis)

according to the doctoral subject responsibilities and the first letter of your surname.

# DOCUMENTS FOR SUBMISSION

- Thesis as pdf-file (via email or FU-Box)
- Copy of identity card
- Form: Submission of the thesis
- Form: Confirmation for submission of a monograph/cumulative thesis
- Form: Declaration of authorship (Selbstständigkeitserklärung)
- Form: Information on the reviewers
- Form: Declaration of confidentiality (for external reviewers)
- Cumulative: List of publications with DOI (or acceptance letter)
- now or later: Form: Confirmation of storage of primary data