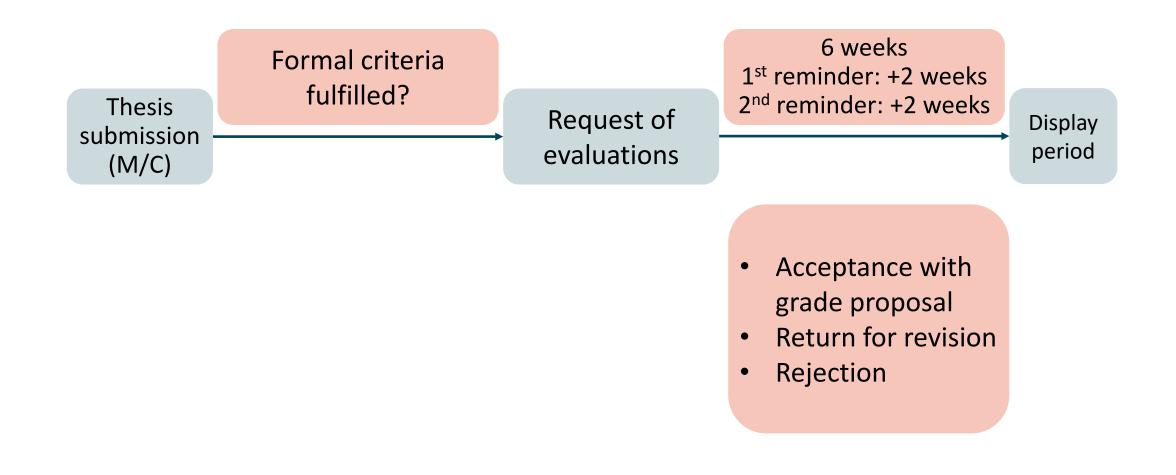

# FROM SUBMISSION TO EVALUATION

### GRADE PROPOSALS BY THE REVIEWERS

| Reviewer 1                          | Reviewer 2         | Further process                                                   |
|-------------------------------------|--------------------|-------------------------------------------------------------------|
| summa cum laude =                   | summa cum laude    | acceptance → display period<br>(overall grade summa possible)     |
| magna cum laude                     | summa cum laude    | acceptance → display period<br>(overall grade summa not possible) |
| magna cum laude/<br>summa cum laude | rite/<br>cum laude | 3 <sup>rd</sup> reviewer (unknown)                                |
| grade                               | rejection          | 3 <sup>rd</sup> reviewer (unknown)                                |
| return for revision                 | grade              | return for revision<br>(overall grade summa not possible)         |

### DISPLAY PERIOD

Lecture time: 10 working days (Monday – Friday, without holidays)

- Both evaluations received (and processed by the doctoral office): July 10
- Display period starts: July 11
- July 11 18 = 6 days of the display period
- July 21 30 = 4 days of the display period
- Display period ends: July 30
- 1<sup>st</sup> possible date for defense: July 31