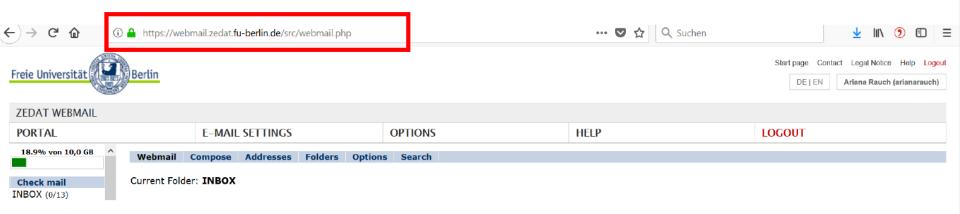

# **ZEDAT Webmail**

# Email Alias: <u>x@zedat.fu-berlin</u> → <u>x@fu-berlin.de</u>

### Emails concerning the university (to docents / offices): always via FU e-mail