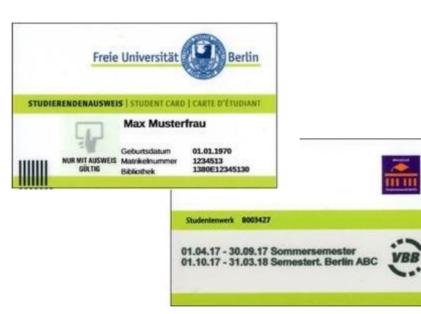

# Campuscard

- ✓ Student ID
- ✓ Public transport
- ✓ Mensa
- ✓ Library
- ✓ Printing, lockers, fees, ...

http://www.fuberlin.de/studium/studienorganisa tion/immatrikulation/campuscard/ index.html