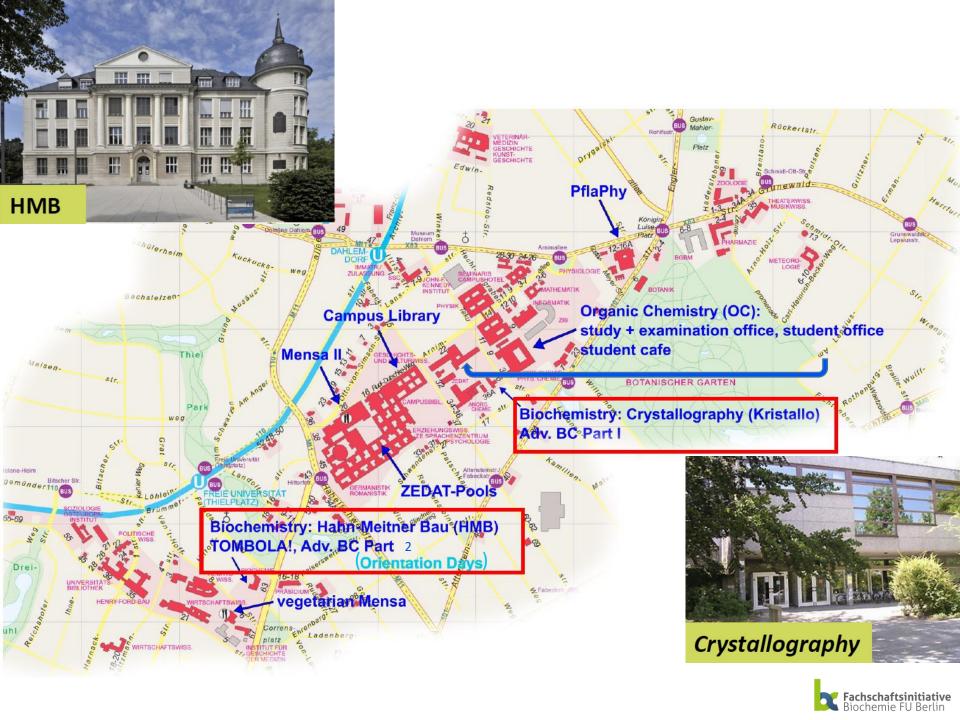

# Next week...

Places in method courses will usually be raffled in the *Tombola* in *Hahn-Meitner Bau, Lise-Meitner-HS*.

The Tombola will be held online + there is no priority for 1<sup>st</sup> semester students this semester!