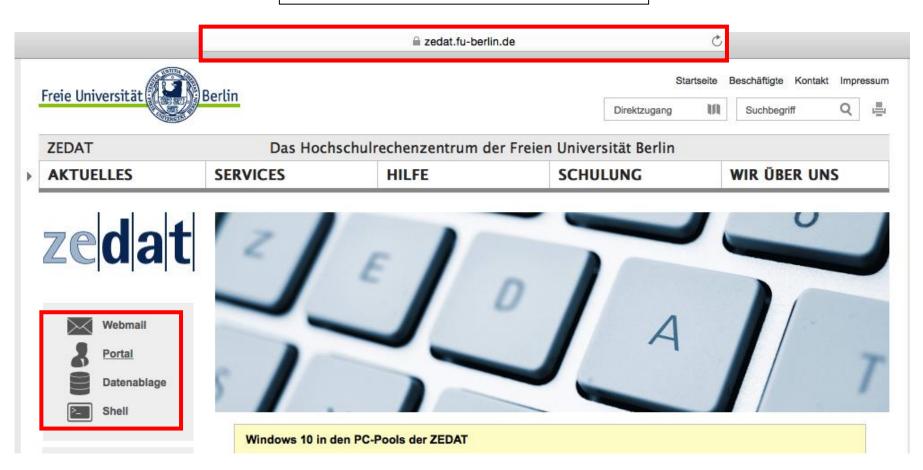

# **Some important information**

- FU has *eduroam* internet. This means that with your FU account you will have access to eduroam internet all over the world
- To use it on your computer/ smartphone check <u>https://www.zedat.fu-berlin.de/WLAN</u>

# Google: zedat fu berlin