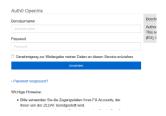

(4) You will now be guided to the *Single-Sign-In* of FU-Berlin, otherwise your submitted email address was not valid (see above). Enter your Zedat credentials and press 'Anmelden' in the authentication window.