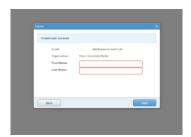

Attention! Do not press the close button!

(8) Fill in your first and last name, press 'Next' (probably two times) and you are guided to the FUB IRIS portal page.

(9) It is vital to directly join a 'group' in IRIS. Otherwise, you will not be able to login again. Therefore, immediately choose Groups in the Browse tab, set the filter to 'All' and tick the 'join group' icon of the respective group on the right. If your group is not yet present, join the group 'New User' and inform your group head or group admin. If necessary, you may join more than one group.