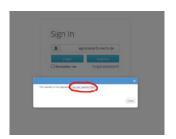

(5) Submit your email address to receive a confirmation mail, which will revert you to the *Single-Sign-In* of FU-Berlin again.

- (6) If you are now guided to the FUB IRIS portal, you are already registered and so, you are most probably done.
- (7) If your identity is not (yet) registered, press the text link (red circle) in the information window to proceed.