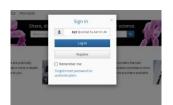

- (1) Open fub.openiris.io.
- (2) Click 'Sign in / Register'.
- (3) Fill in your institutional (Zedat) email address (the one you use for other FUB services, normally @zedat.fu-berlin.de and sometimes @fu-berlin.de) and log in. Be sure not to use an FUB alias email address.